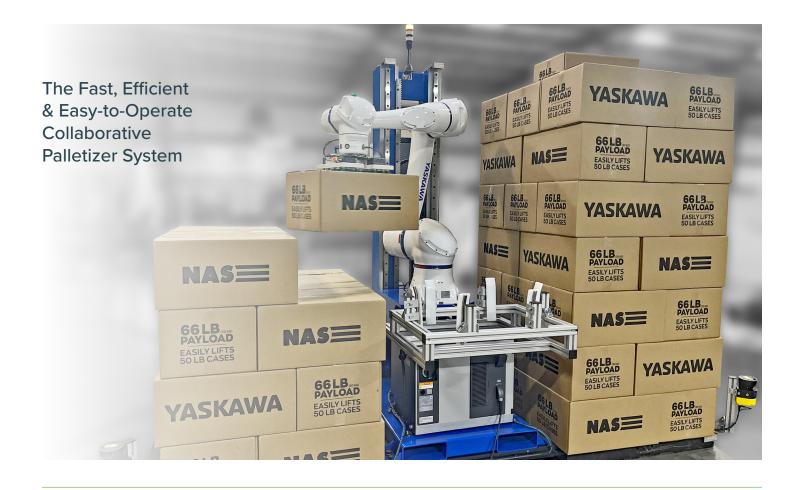

# Collaborative Palletizer System

## **Utilize Unfilled Space**

The NAS collaborative robot palletizing solution goes beyond other collaborative palletizer capability. This industrial-strength palletizer has a 30% further vertical reach than our competitors. This extra reach will allow an additional layer to your standard palletizing arrangement. This can add up to 25% more product to your shipments.

### Create Even More

Our palletizing solution utilizes minimal floor space leaving you with options and flexibility. Depending on risk assessment, the palletizer can operate without additional guarding. This results in reduced cost and space requirements, as well as the ability to move to various production lines. Reclaim your floor space and streamline your process with this industrial palletizer. Save time, labor costs, and capitalize your process where it matters most.